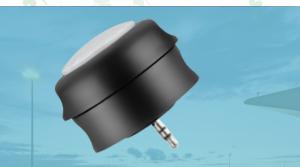

CASE STUDY

EarthTronics Introduces EarthConnect Area Light Sensors with Extended **Outdoor Range for Commercial Lighting Applications** 

Easy to install, energy-efficient EarthConnect Area Light Bluetooth® mesh outdoor sensor transmits up to 328 feet