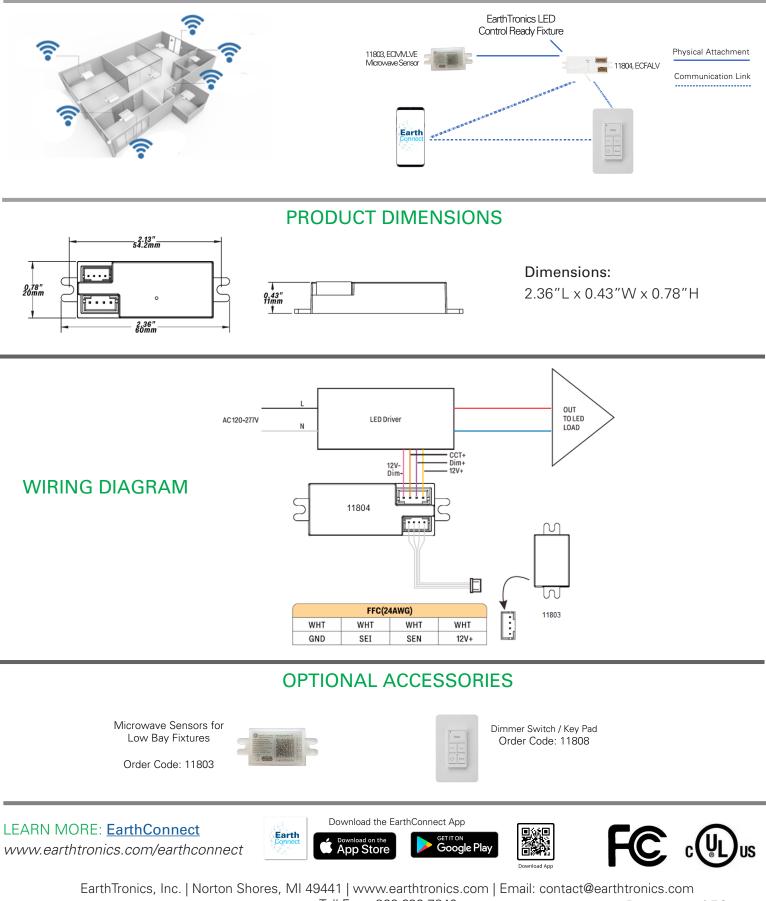

#### **PRODUCT DESCRIPTION**

EarthConnect, Bluetooth® networked lighting control system makes it easy for commercial facilities to maximize energy savings, improve comfort and achieve building code compliance for indoor and outdoor applications. This 11804 fixture adapter is designed for Luminiare Level Lighting Control (LLLC/NLC) with sensor ready function. This adapter provides sensor port for sensor connection. The 11803 microwave sensor is recommended for use with this fixture controller.

#### **PRODUCT FEATURES**

- + Dim to Off driver with 12VDC output
- + Integral Bluetooth module
- + Designed for integration into luminaries for Luminaire Level Lighting Control (LLLC)
- + Sensor-ready attachment port for EarthTronics microwave sensors 11803
- + 0-10V dimming compatible

### APP FEATURES

- + Wirelessly group luminaires to act in sync with each other.
- + Convenient commission via smartphone or wireless Bluetooth® wall switch, On/Off/ Dim.
- + Pre-set brightness for individual or group of luminaires under different scene buttons, arouse all settings with one button.
- + Support setting delay time and dimming level for a group of sensors through
- + Search "EarthConnect" on the app store for iPhone (iOS 8.0 or later, and Bluetooth 4.0 or later), or google play store for Android (Android 4.3 or later, and Bluetooth 4.0 or later).