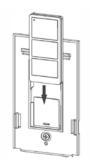

### WALL SURFACE INSTRUCTIONS

Step 1: Remove the cover plate carefully with scissors.

Step 3: Drill two holes with power drill.

Step 5: Slide remote controller into the bracket.

Download the EarthConnect App

Step 2: Mark the position you want to install.

Step 4: Attach the bracket with the supplied self-tapping screws.

Step 6: Attach the wall plate.