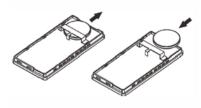

#### IMPORTANT: Battery model is CS2032.

The battery can be used for 5 years based on the usage of twice a day.

Step 1: Open the cover of the remote control with a flat screw driver.

Step 2: Replace the battery (CS2032) with a new one.

Step 3: Attached the cover.

| Document   | Instructions |
|------------|--------------|
| Rev. Date  | 12.4.2023    |
| Order Code | 11808        |
| Model #    | WP1025       |