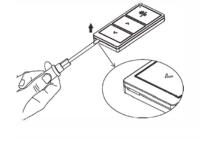

#### IMPORTANT: Battery model is CS2032.

The battery can be used for 5 years based on the usage of twice a day.

Step 1: Open the cover of the remote control with a flat screw driver.

Step 2: Replace the battery (CS2032) with a new one.