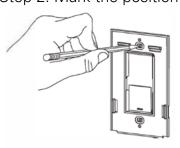

Step 2: Mark the position you want to install.

Step 4: Attach the bracket with the supplied self-tapping screws.

Step 6: Attach the wall plate.