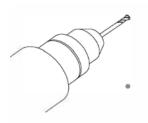

Step 2: Mark the position you want to install.

Step 4: Attach the bracket with the supplied self-tapping screws.

Step 6: Attach the wall plate.