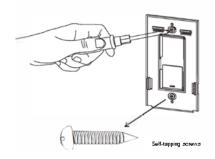

Step 2: Mark the position you want to install.

Step 4: Attach the bracket with the supplied self-tapping screws.

Step 6: Attach the wall plate.