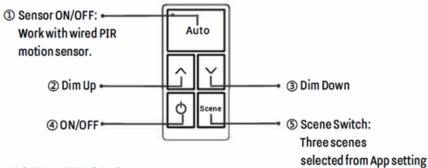

### **INSTRUCTIONS**

- Install 2pcs CR2032 battery by opening the back cover.
- Press button(1) and (2) together over 2 seconds to enter pairing mode or achieve reset function. This switch can be scanned in next 30 seconds.
- In EarthConnect App "Switch" page, click to add the switch.
- Select the light/light group to be controlled by this switch.
- Select 3 scenes to be controlled by this switch.