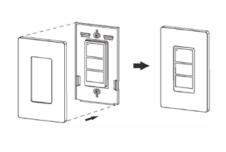

### WALL SURFACE INSTRUCTIONS

Step 1: Remove the cover plate carefully with scissors.

Step 3: Drill two holes with power drill.

Step 5: Slide remote controller into the bracket.

Download the EarthConnect App

Step 2: Mark the position you want to install.

Step 4: Attach the bracket with the supplied self-tapping screws.

Step 6: Attach the wall plate.