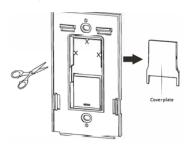

### WALL SURFACE INSTRUCTIONS

Step 1: Remove the cover plate carefully with scissors.

Step 3: Drill two holes with power drill.

Step 5: Slide remote controller into the bracket.

Download the EarthConnect App