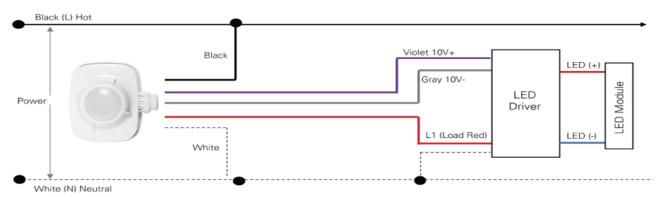

#### **FEATURES**

- Drill 1/2" KO in the sheet metal for ECHBPIR1 installation, make sure the ECHBPIR1 is fixed in the luminaire.
- Screw in the sensor into the receptacle and make sure the connection is tight. Ensure the rubber gasket touches the outside surface of the fixture.
- Attach the lens to sensor and turn the lens module clockwise to ensure it locks in place.
- Please refer to the diagram below for wiring.
- Return power back to source.
- Commissioned the sensor via EarthConnect App.

#### **WIRIING**