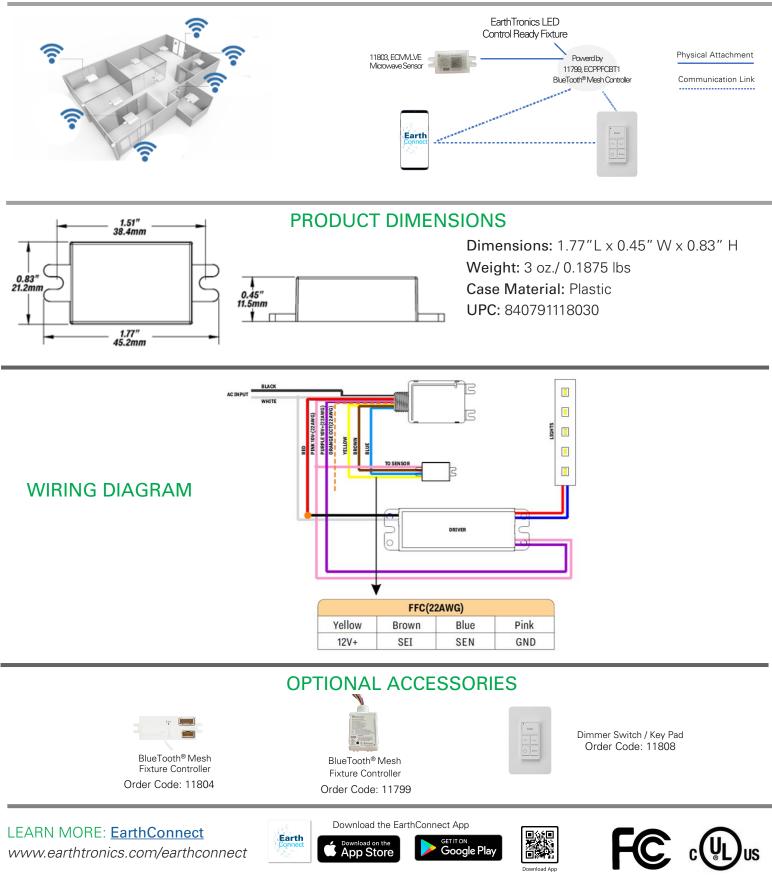

## Specifications

Input Voltage: DC 12V

Input Current: 45mA Max

Input Power: 0.5W

Output Voltage: DC 10V

Output Current: 10mA Max

Output Power: 0.1W

Dimming:

Class 2, 0-10V DC 10mA Max

Sinking Current: 10mA Max

Bluetooth Transmit:

200ft Max

Radio Frequency: 2.4

**Bluetooth Transmit:** 

200ft Max

Radio Frequency:

2.4GHz  $\pm$  75MHz

Bluetooth Version: 4.2

Housing Material: UL 94-V0

Indoor/Outdoor Us: Yes

Detection Range: 28-80ft

Mounting Height: 10-35ft

**Operating Temperature:** 

-30°C to 55°(-22°F to 131°F)

Storage Temperature:

-30°C to 85°(-22°F to 185°F)

IP Rating: IP20

Norton Shores, Michigan 49441 T: 231.332.1188 | F: 231.726.5029 TOLL FREE: 866.632.7840 www.earthtronics.com

#### PRODUCT DESCRIPTION

EarthConnect, Bluetooth<sup>®</sup> networked lighting control system makes it easy for commercial facilities to maximize energy savings, improve comfort and achieve building code compliance for indoor and outdoor applications. This microwave occupancy sensor supports setting delay time and bi-level dimming of sensors through the EarthConnect APP. It is powered by EarthConnect 11799 BlueTooth<sup>®</sup> Mesh fixture controller 120/277VAC operation or EarthConnect 11804 Bluetooth<sup>®</sup> Mesh fixture controller 12VDC operation. For use with low bay fixtures such as LED Vapors and LED Strips.

#### **PRODUCT FEATURES**

- + 11803, ECMVLVE is a microwave occupancy sensor
- + Designed to operate with BlueTooth® Mesh fixture controller order code 11799 or
- 11804 Bluetooth® Mesh fixture controller 12VDC operation
- + Factory installed with order
- + Indoor or outdoor use only
- + IP20 rating
- + Controlled via EarthConnect mobile app or keypad (purchased separately)