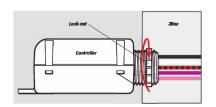

#### **FEATURES**

- Please call a licensed electrician for installation.
- Drill 1/2" KO in the sheet metal for ECPPFC1 installation, secure the ECPPFC1 in the luminaire.
- Screw in the sensor into the receptacle and make sure the connection is tight. Ensure the rubber gasket touches the outside surface of the fixture.
- Attach the lens to sensor and turn the lens module clockwise to ensure it locks in place.
- Please refer below diagram for wiring.
- Return power back to source.