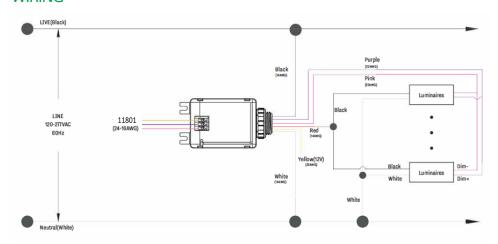

## **ELECTRICAL SPECIFICATIONS**

Input Voltage: AC120-277V 14AWG Frequency: 60Hz 10A Max 1200W @ 120V, 10A Max 2770W @277V

Dimming: Class 2, 0-10V DC 10mA Max

Sinking Current: 10mA Max

#### **FEATURES**

- Please call a licensed electrician for installation.
- Drill 1/2" KO in the sheet metal for ECPPFC1 installation, secure the ECPPFC1 in the luminaire.
- Screw in the sensor into the receptacle and make sure the connection is tight. Ensure the rubber gasket touches the outside surface of the fixture.
- Attach the lens to sensor and turn the lens module clockwise to ensure it locks in place.
- Please refer below diagram for wiring.
- Return power back to source.

### **WIRING**

Download the EarthConnect App

Download the app instructions

LEARN MORE: EarthConnect

www.earthtronics.com/earthconnect