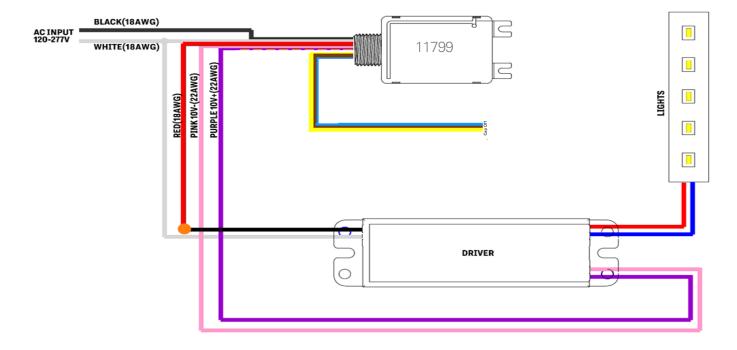

#### **FEATURES**

- Please call a licensed electrician for installation.
- Drill 1/2" KO in the sheet metal for ECPPFCBT1 installation, make sure the ECPPFCBT1 well fixed in the luminaire.
- Screw in the sensor into the receptacle and make sure the connection is tight. Ensure the rubber gasket touches the outside surface of the fixture.
- Attach the lens to sensor and turn the lens module clockwise to ensure it locks in place.
- Please refer below diagram for wiring.
- Return power back to source.
- Commissioned the sensor via EarthConnect App.

### **WIRING**

Download the EarthConnect App

Download the app instructions

LEARN MORE: EarthConnect

www.earthtronics.com/earthconnect