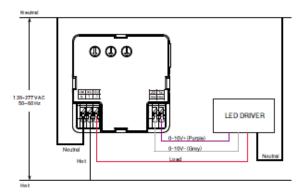

## **INSTALLATION**

WIRING DIAGRAM

#### NOTE:

- 1. Push the terminals to connect and release the wires.
- 2. Use at leaset 18 AWG solid wires.
- 3. Strip at least 8mm insulation from conductors.