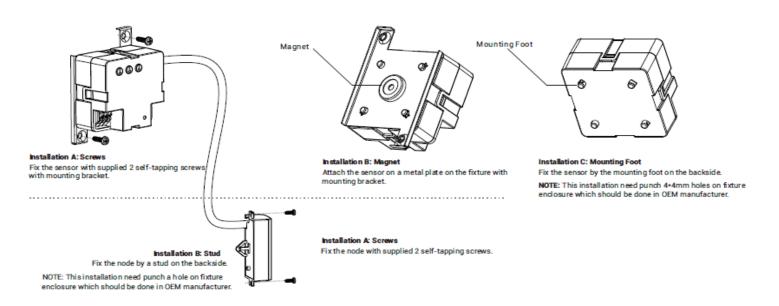

es

For use with 120/347V



+ Time: 30s/1min/5min/10min/30min

+ Dim: 10%-100% + Mode: A, B, C, D, E

+ Factory Setting: TIME-30s, DIM-50%, MODE-C

### **WARNING**

+ Turn the power off at the circuit breaker before installing the sensor.

### FOR USE WITH THE LED STRIP FIXTURES BELOW:

Order Code: 11609 - 4FT Strip Fixture 22/28/40Watt, 3-CCT, 120/277V USA Order Code: 11610 - 8FT Strip Fixture 65/75/90Watt, 3-CCT, 120/277V USA

Order Code: 11629 - 4FT Strip Fixture 22/28/40Watt, 3-CCT, 120/347V CANADA Order Code: 11630 - 8FT Strip Fixture 65/75/90Watt, 3-CCT, 120/347V CANADA



Norton Shores, Michigan 49441 T: 231.332.1188 | F: 231.726.5029 TOLL FREE: 866.632.7840 www.earthtronics.com



# EarthTronics. Microwave Sensor for LED Strip Fixtures

For use with 120/347V

## **INSTALLATION**



WIRING DIAGRAM

#### NOTE:

- 1. Push the terminals to connect and release the wires.
- 2. Use at leaset 18 AWG solid wires.
- 3. Strip at least 8mm insulation from conductors.





### **OPTIONAL ACCESSORIES**

Remote controller available Order Code: 11683

\*Note: One remote control can be used for multiple sensors

EarthTronics, Inc. | Norton Shores, MI 49441 | www.earthtronics.com | Email: contact@earthtronics.com | Toll Free: 866.632.7840 | Rev. 6.5.23 | ET11638