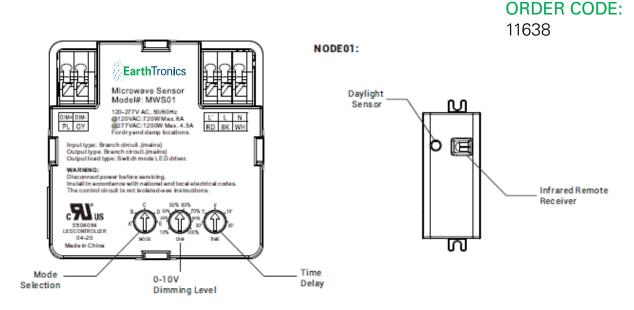

## Microwave Sensor for LED Strip Fixtures

For use with 120/347V

+ Time: 30s/1min/5min/10min/30min

+ Dim: 10%-100% + Mode: A, B, C, D, E

+ Factory Setting: TIME-30s, DIM-50%, MODE-C

# EarthTronics. Microwave Sensor for LED Strip Fixtures

For use with 120/347V