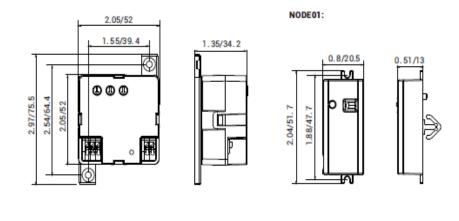

off at the circuit breaker before installing the sensor.

### FOR USE WITH THE LED STRIP FIXTURES BELOW:

Order Code: 11609 - 4FT Strip Fixture 22/28/40Watt, 3-CCT, 120/277V USA Order Code: 11610 - 8FT Strip Fixture 65/75/90Watt, 3-CCT, 120/277V USA

Order Code: 11629 - 4FT Strip Fixture 22/28/40Watt, 3-CCT, 120/347V CANADA Order Code: 11630 - 8FT Strip Fixture 65/75/90Watt, 3-CCT, 120/347V CANADA



Norton Shores, Michigan 49441 T: 231.332.1188 | F: 231.726.5029 TOLL FREE: 866.632.7840 www.earthtronics.com



# EarthTronics. Microwave Sensor for LED Strip Fixtures

For use with 120/347V

## **INSTALLATION**



WIRING DIAGRAM

#### NOTE:

- 1. Push the terminals to connect and release the wires.
- 2. Use at leaset 18 AWG solid wires.
- 3. Strip at least 8mm insulation from conductors.





### **OPTIONAL ACCESSORIES**

Remote controller available Order Code: 11683

\*Note: One remote control can be used for multiple sensors

EarthTronics, Inc. | Norton Shores, MI 49441 | www.earthtronics.com | Email: contact@earthtronics.com | Toll Free: 866.632.7840 | Rev. 6.5.23 | ET11638