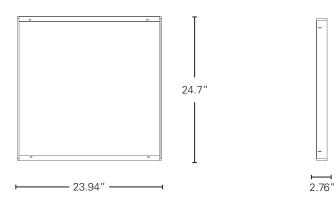

#### PRODUCT INFORMATION

Description: Surface Mount Kit for 2x2 Flat Panels

Material: Aluminum

**Dimensions:** 23.94"x 24.7" with profile 2.76"

Weight: 1.4 lbs

| Project     |  |
|-------------|--|
| Date        |  |
| Prepared By |  |
| Model #     |  |