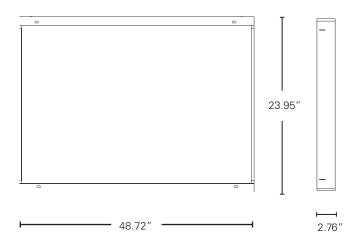

## Surface Mount Kit LED Back Light Panel

#### 2x4 - 11532

#### PRODUCT INFORMATION

**Description:** Surface Mount Kit for 2x4 Flat Panels

Material: Aluminum

**Dimensions:** 48.72" x 23.95" with profile 2.76"

Weight: 2.2 lbs