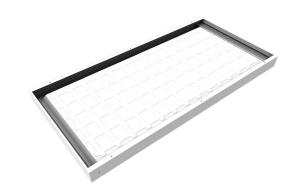

## Surface Mount Kit LED Back Light Panel

#### 2x4 - 11532

#### PRODUCT INFORMATION

**Description:** Surface Mount Kit for 2x4 Flat Panels

Material: Aluminum

**Dimensions:** 48.72" x 23.95" with profile 2.76"

Weight: 2.2 lbs