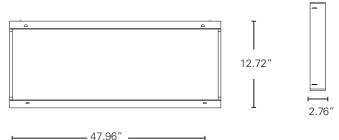

#### PRODUCT INFORMATION

**Description:** Surface Mount Kit for 1x4 Flat Panels

Material: Aluminum

**Dimensions:** 47.96"x 12.72" with profile 2.76"

Weight: 1.9 lbs