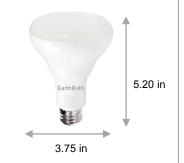

# 8 Watt 670 Lumen 2700K BR30 LED

| Electrical               |                 |  |  |  |
|--------------------------|-----------------|--|--|--|
| Watt                     | 8               |  |  |  |
| Input Current            | 143 (mA)        |  |  |  |
| Power Factor             | 0.8             |  |  |  |
| Voltage                  | 120 volt        |  |  |  |
| Frequency                | 60hz            |  |  |  |
| Min. Start Temp          | -4F             |  |  |  |
| Max. Operating<br>Temp   | 104F            |  |  |  |
| Base Type                | E26 Medium      |  |  |  |
| Light                    |                 |  |  |  |
| Initial Lumens           | 670             |  |  |  |
| Lumens per Watt          | 83.75           |  |  |  |
| Color Temperature        | 2700K           |  |  |  |
| Color Rendering<br>(CRI) | 82              |  |  |  |
| Beam Angle               | 110°            |  |  |  |
| Agency Approvals         |                 |  |  |  |
| UL                       | Yes             |  |  |  |
| Energy Star              | 25,000 hr rated |  |  |  |
| RoHS                     | Yes             |  |  |  |
| FCC                      | Yes             |  |  |  |
| Product Details          |                 |  |  |  |
| Warranty                 | 5 years         |  |  |  |
| Mercury Content          | 0               |  |  |  |
| Diameter                 | 3.75"           |  |  |  |
| Overall Length           | 5.20"           |  |  |  |