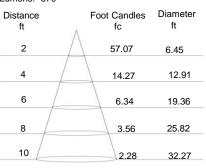

| 3.75"           |  |  |  |
| Overall Length           | 5.20"           |  |  |  |

## PRODUCT DESCRIPTION

8 watt BR30 EarthBulb LED floodlight replaces 65 watt incandescent floodlights for over 80% energy savings. Great for use in dimming recessed lighting, track lighting and display lighting applications. Multi-Chipset high power LED and an advanced cooling system provides for 25,000 hours of LED life. Medium screw base. Energy Star rated product.

### **PRODUCT FEATURES**

- Dimming BR30 flood light is provides 670 lumens, capable of dimming to less than 10%
- Damp location rated
- Full 110° beam angle provides full radial illumination
- Chipset provides 2700K soft white light with a high color rendering rating of over 80

#### **PRODUCT APPLICATIONS**



# CONE OF LIGHT





#### LUMINOUS DISTRIBUTION INTENSITY DIAGRAM



#### AVERAGE BEAM ANGLE (50%):112.7° Note: IES files available upon request.



#### MODEL NUMBER: LBR3827DLL

| Order Code          | Individual UPC     | Master Park UPC      | Qty |