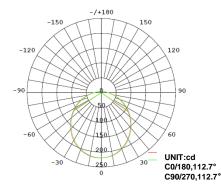

#### LUMINOUS DISTRIBUTION INTENSITY DIAGRAM

#### AVERAGE BEAM ANGLE (50%):112.7° Note: IES files available upon request.