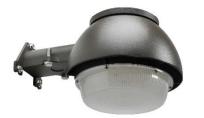

## LED Yard Light

## LED Yard Light 70 Watt 8000 Lumens 4000K 120-277V

10.8 in

7.48 in

70 Watt

5.63 in

| Electrical            |                           |
|-----------------------|---------------------------|
| Watt                  | 70 watt                   |
| Voltage               | 100-277VAC                |
| Power Factor          | >0.9                      |
| Working Temperature   | -40°F ~ +113°F            |
| Light                 |                           |
| Initial Lumens        | 8000                      |
| Lumens per Watt       | 114                       |
| Color Temperature     | 4000K                     |
| Color Rendering (CRI) | 70+                       |
| Agency Approvals      |                           |
| DLC                   | Pending                   |
| FCC / ETL             | Yes                       |
| Product Details       |                           |
| Housing Material      | Cast<br>Aluminum          |
| Lens Material         | Polycarbonate<br>lens     |
| Warranty              | 5 year<br>10 year limited |
| Rated Life            | 50,000 hours              |

## PRODUCT DESCRIPTION

EarthTronics 70 watt LED Yard Light provides 8000 lumens, operating efficiently at 114 lumens per watt. The 4000K LEDs provide a white, natural light with a high 70+CRI for improved visual acuity. Energy savings of 80% or greater and a long product life provide an excellent return on investment and years of reliable security lighting. Built with an integrated photocell sensor feature that provides dusk to dawn operation. This efficiency makes this Yard Light the ideal replacement for 175-watt or greater H.I.D. dusk to dawn outdoor lights. Can be wall or post mounted and is compatible with mounting arms. IP65 rated for outdoor use and a durable bronze powder coat finish provide for years of trouble free use. The wide light beam angle provides illumination that reaches over 10,000 sq. ft., providing an added level of security around buildings, walkways and parking lots. Each fixture accepts 100 - 277-volt AC power supply.