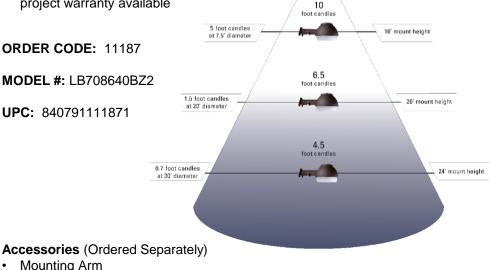

Mounting Arm

Caution: For supply conductors use wire rated at least 70° C. Consult a qualified electrician to ensure adequate supply wire rating.