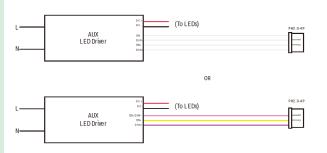

Current:** 

≤10mA

**Detection Range:** 

45ft Max

Mounting Height:

20ft Max

IR Remote Distance:

Max 20'

IP Rating: IP20

Operating Temperature:

-40°C to 40°C, -40°F to 104°F

# AGENCY APPROVALS UL:

UL8750 FCC: Yes RoHS: Yes

### PRODUCT DETAILS

**Product Color: White** 

Warranty: 5 Years

# **Earth**Tronics

Norton Shores, Michigan 49441 T: 231.332.1188 | F: 231.726.5029 TOLL FREE: 866.632.7840 www.earthtronics.com

# 12VDC Microwave Sensor

# For Strip/Vapor Fixtures



ORDER CODE: 11847

INPUT VOLTAGE DC12V ±1V

# PRODUCT DESCRIPTION

EarthTronics Strip/Vapor 12VDC Microwave Sensor is a compact microwave sensor that combines occupancy sensing with a photocell. When used with 0-10V dim-to-off LED drivers, it can be easily added to luminaires.

### **DIMENSIONS**





# WIRING



# 

# SENSOR REMOTE SOLD SEPERATELY -

Please consult installation instructions for proper application and use of this fixture.

FC