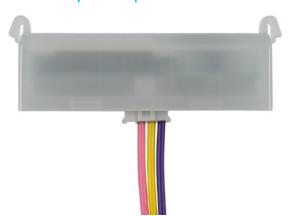

# 12VDC Microwave Sensor

# For Strip/Vapor Fixtures

ORDER CODE: 11847

INPUT VOLTAGE DC12V ±1V

# PRODUCT DESCRIPTION

EarthTronics Strip/Vapor 12VDC Microwave Sensor is a compact microwave sensor that combines occupancy sensing with a photocell. When used with 0-10V dim-to-off LED drivers, it can be easily added to luminaires.