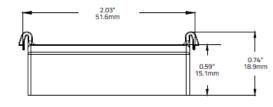

**Sinking Current:** 

≤10mA

**Detection Range:** 

45ft Max

Mounting Height:

20ft Max

IR Remote Distance:

Max 20'

IP Rating: IP20

Operating Temperature:

-40°C to 40°C, -40°F to 104°F

# AGENCY APPROVALS UL:

UL8750 FCC: Yes RoHS: Yes

### PRODUCT DETAILS

**Product Color: White** 

Warranty: 5 Years

# **Earth**Tronics

Norton Shores, Michigan 49441 T: 231.332.1188 | F: 231.726.5029 TOLL FREE: 866.632.7840 www.earthtronics.com

# 12VDC Microwave Sensor

# For Strip/Vapor Fixtures



ORDER CODE: 11847

INPUT VOLTAGE DC12V ±1V

# PRODUCT DESCRIPTION

EarthTronics Strip/Vapor 12VDC Microwave Sensor is a compact microwave sensor that combines occupancy sensing with a photocell. When used with 0-10V dim-to-off LED drivers, it can be easily added to luminaires.

### **DIMENSIONS**





# WIRING



# 

# SENSOR REMOTE SOLD SEPERATELY -

Please consult installation instructions for proper application and use of this fixture.

FC