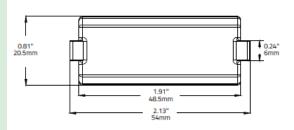

8W

**Sinking Current:** 

≤10mA

**Detection Range:** 

45ft Max

Mounting Height:

20ft Max

IR Remote Distance:

Max 20'

IP Rating: IP20

Operating Temperature:

-40°C to 40°C, -40°F to 104°F

# AGENCY APPROVALS UL:

UL8750 FCC: Yes RoHS: Yes

### PRODUCT DETAILS

**Product Color: White** 

Warranty: 5 Years

# **Earth**Tronics

Norton Shores, Michigan 49441 T: 231.332.1188 | F: 231.726.5029 TOLL FREE: 866.632.7840 www.earthtronics.com

# 12VDC Microwave Sensor

# For Strip/Vapor Fixtures



ORDER CODE: 11847

INPUT VOLTAGE DC12V ±1V

# PRODUCT DESCRIPTION

EarthTronics Strip/Vapor 12VDC Microwave Sensor is a compact microwave sensor that combines occupancy sensing with a photocell. When used with 0-10V dim-to-off LED drivers, it can be easily added to luminaires.

### **DIMENSIONS**





# WIRING



# 

# SENSOR REMOTE SOLD SEPERATELY -

Please consult installation instructions for proper application and use of this fixture.

FC